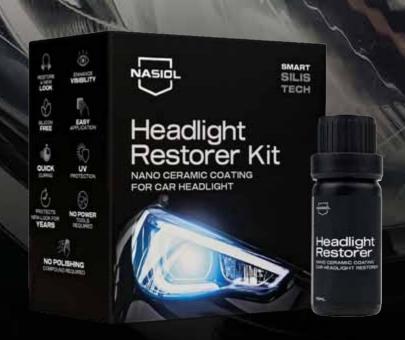

## HEADLIGH RESTORER KIT

### NANO CERAMIC COATING CAR HEADLIGHT RESTORER KIT

The Nasiol Headlight Restorer Kit is specifically designed to easily renovate oxidized and yellowed headlights without the need for cutting compounds. It effectively removes cloudiness and restores your headlights' clarity, delivering a brilliant, long-lasting shine. The kit also includes a nano ceramic coating that offers superior protection against UV rays, preventing further oxidation and yellowing, and extending the lifespan of your headlights.

### WHY USE NASIOL HEADLIGHT RESTORER?

- Clear, restored headlights provide better illumination, making night driving safer.
- Avoid expensive headlight replacements by restoring your current ones to their original clarity.
- The formula includes UV-resistant properties, helping to prevent future yellowing and degradation caused by the sun.
- Designed for effortless use, allowing you to achieve professional results without specialized tools.
- Restores your headlights' clarity, instantly enhancing the overall appearance of your vehicle.
- Offers durable protection, ensuring your headlights remain clear and bright for extended periods.