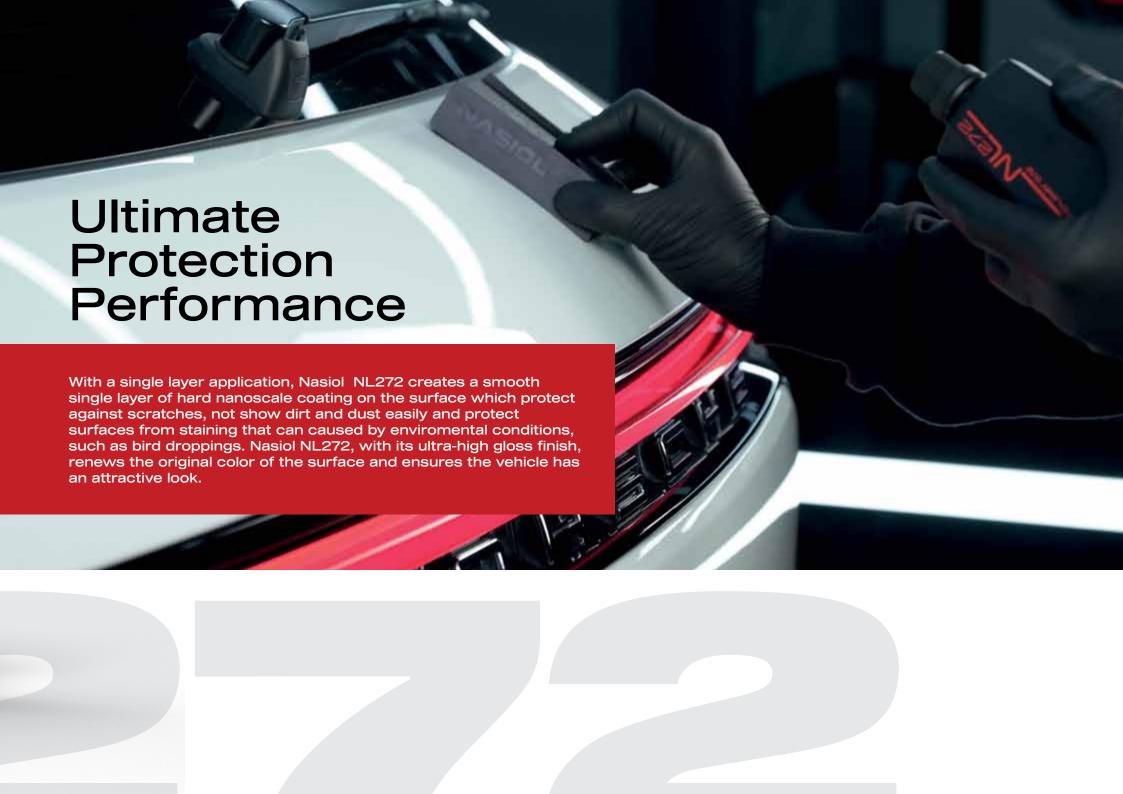

### NANO LAYER CERAMIC COATING

Within the nano-ceramic coating category, Nasiol NL272 is the premier force. Nasiol NL272 delivers long-lasting, unrivaled super hydrophobic traits, along with mirror-shine gloss that restores the paint and renews the color.

### **WHY NL272?**

- First in its class with a High Definition Reflection (HDR).
- Long-Lasting 10H scratch resistance.
- Full protection with a single layer of coating.
- Extreme durability with protection up to 5+ years.
- · Recommended for profesional detailers.