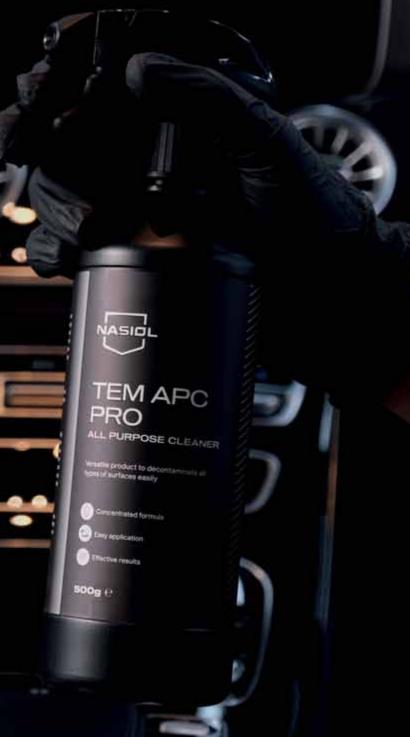

## TEM APC PRO

## **ALL PURPOSE CLEANER**

Nasiol TEM APC Pro is a mighty interior cleaner designed to wipe out dirt and stains on the surfaces of car seats, flooring, plastic sections, and roof interior.

Stubborn stains that are impossible to remove with soap and water require a mixture that is strong enough to remove the stains without causing damage to the surface or surrounding areas.

From automobile flooring to car seats, to the roof of the car, Nasiol TEM APC Pro will eliminate persistent stains from the surface without the need for extra cleaning equipment.

#### WHY TEM APC PRO?

- Removes stubborn stains with minimal effort.
- Not leaving chemical residue after the cleaning.
- Does not contain toxic chemicals that are hazardous to human health.
- 1/45 ratio dilution