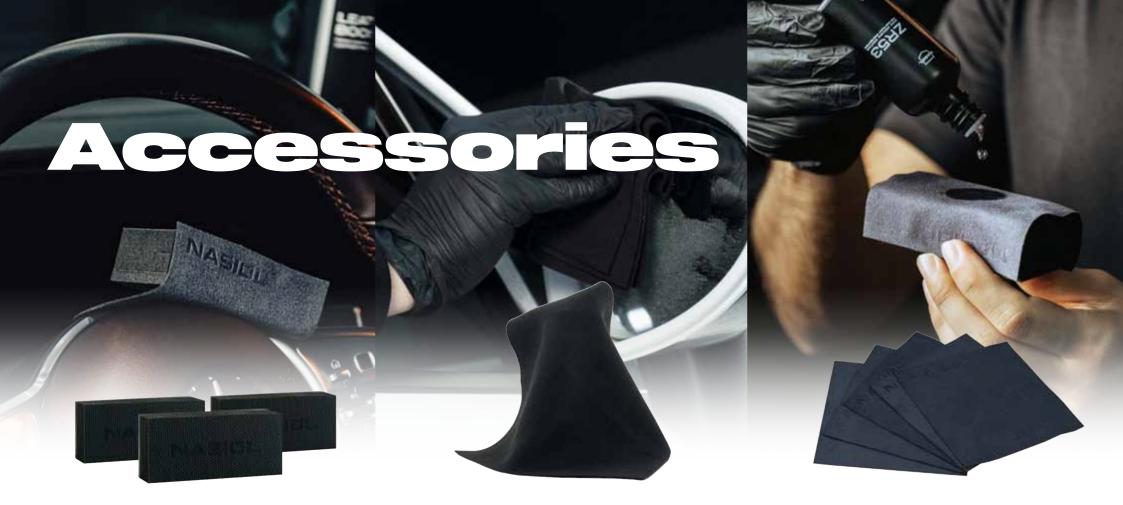

## Ergonomic Ceramic Coating APPLICATOR BLOCK

4x3x9,3cm **10pcs** 

This is a specially produced application sponge for easy use with suede cloth when applying Nasiol ceramic coatings.

### BLACK COTTON CLOTH

24x24 cm / 300 gsm / 18 gr **10pcs** 

The black cotton cloth is a specially procuced for use with Nasiol Nano water repellent coatings.

### **SUEDE CLOTH**

10x10 cm / 200 gsm / 2,11 gr **10pcs** 

Nasiol Gray Suede Cloths are specially designed for applications of Nasiol ceramic coatings.