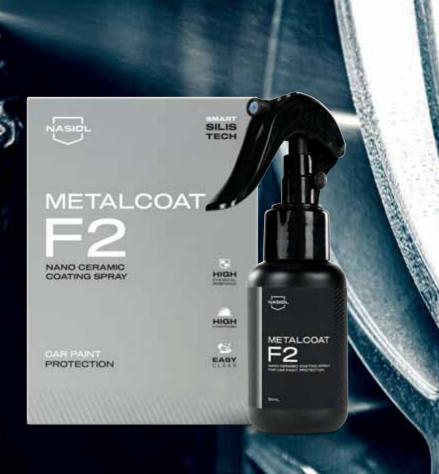

## METAL COAT F2

### NANO CERAMIC COATING SPRAY

The fastest method of coating a vehicle with a ceramic scratch resistance compound is only possible with Nasiol MetalCoat F2 spray-on application. Nasiol MetalCoat F2 can safely treat the surfaces of automobiles, bicycles, motorcycles, and trucks with its unique nano-coating formula by forming a single layer scratch resistance level.

### WHY METALCOAT F2?

- Spray & buff it. A simple carefree application and cleaning.
- Instant gloss with an exceptional degree of water repellency
- Perfect for detailing enthusiasts.
- Safe for exterior plastic trims.
- High resistance against chemicals.
- Surface protection up to 1 year.