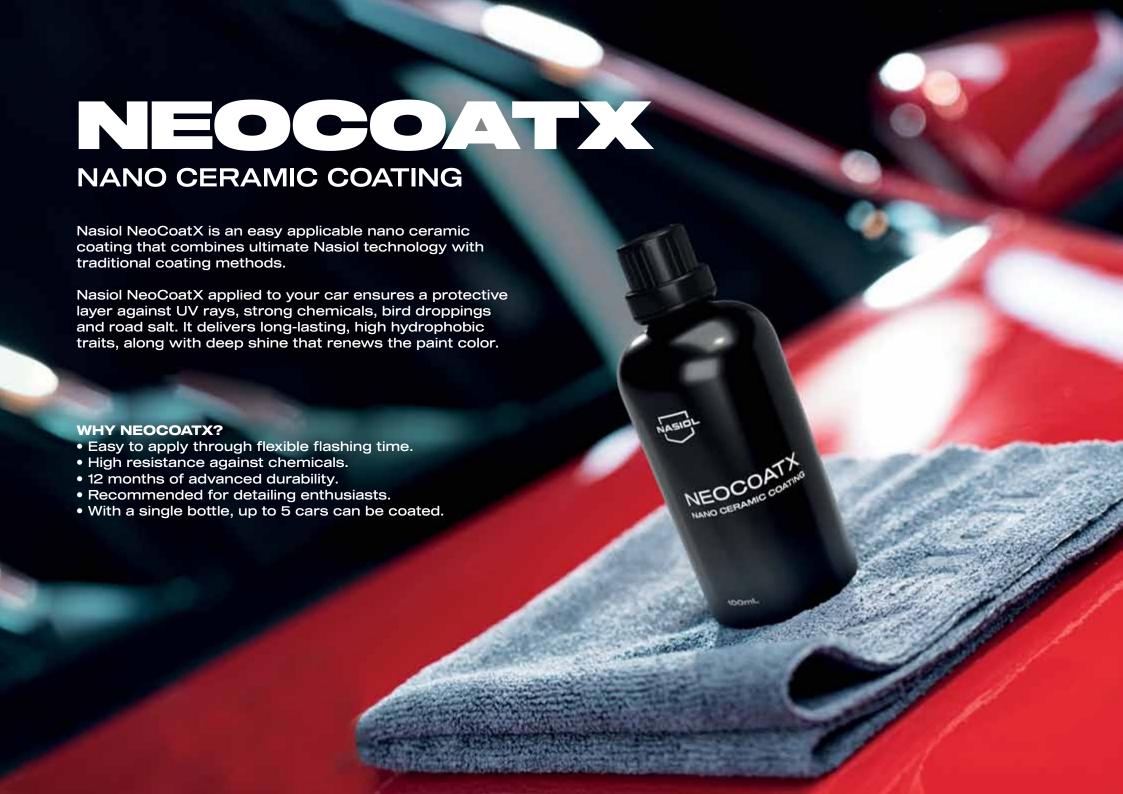

## METAL COAT F2

### NANO CERAMIC COATING SPRAY

The fastest method of coating a vehicle with a ceramic scratch resistance compound is only possible with Nasiol MetalCoat F2 spray-on application. Nasiol MetalCoat F2 can safely treat the surfaces of automobiles, bicycles, motorcycles, and trucks with its unique nano-coating formula by forming a single layer scratch resistance level.

### WHY METALCOAT F2?

- Spray & buff it. A simple carefree application and cleaning.
- Instant gloss with an exceptional degree of water repellency
- Perfect for detailing enthusiasts.
- Safe for exterior plastic trims.
- High resistance against chemicals.
- Surface protection up to 1 year.