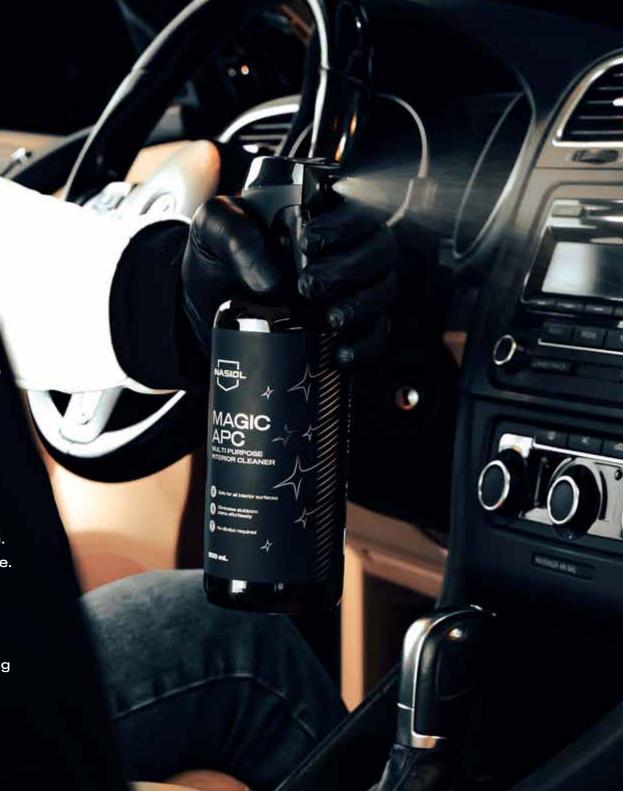

## MAGIC APC

## MULTI PURPOSE INTERIOR CLEANER

Nasiol Magic APC is a highly effective, all-purpose interior car cleaner designed to simplify your car cleaning routine. This ready-to-use formula effortlessly removes dirt, grime, stains, and fingerprint from a wide variety of surfaces. Whether you're refreshing your car's interior or tackling stubborn spots at home or the office, Magic APC delivers outstanding results with minimal effort.

#### WHY USE NASIOL MAGIC APC?

- Suitable for use on vehicle interiors, home and office surfaces, and even footwear.
- No mixing or diluting required; simply spray and clean.
- Effectively cleans dirt, grime, stains, and oils with ease.
- Designed for safe use on materials like upholstery, vinyl, and fabric.
- Leaves surfaces clean and fresh without any leftover residue.
- Formulated without harsh chemicals for safer cleaning on various surfaces.