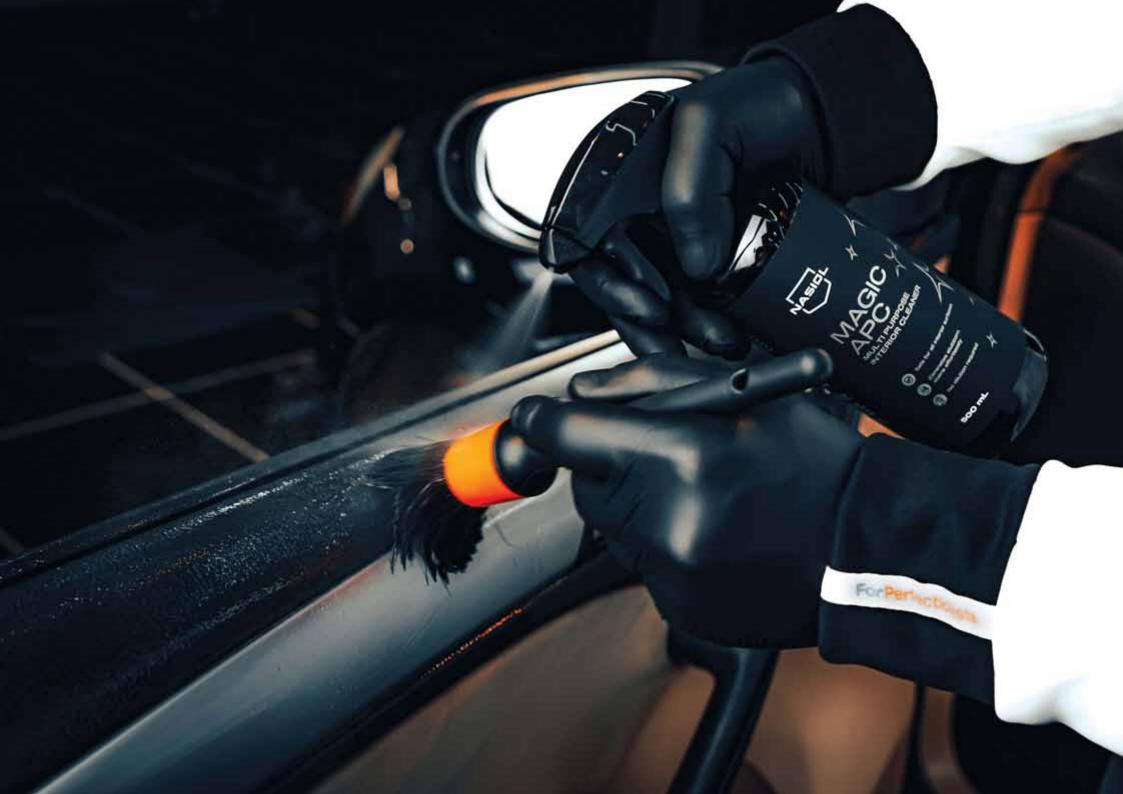

## MAGIC APC

## MULTI PURPOSE INTERIOR CLEANER

Nasiol Magic APC is a highly effective, all-purpose interior car cleaner designed to simplify your car cleaning routine. This ready-to-use formula effortlessly removes dirt, grime, stains, and fingerprint from a wide variety of surfaces. Whether you're refreshing your car's interior or tackling stubborn spots at home or the office, Magic APC delivers outstanding results with minimal effort.

#### WHY USE NASIOL MAGIC APC?

- Suitable for use on vehicle interiors, home and office surfaces, and even footwear.
- No mixing or diluting required; simply spray and clean.
- Effectively cleans dirt, grime, stains, and oils with ease.
- Designed for safe use on materials like upholstery, vinyl, and fabric.
- Leaves surfaces clean and fresh without any leftover residue.
- Formulated without harsh chemicals for safer cleaning on various surfaces.