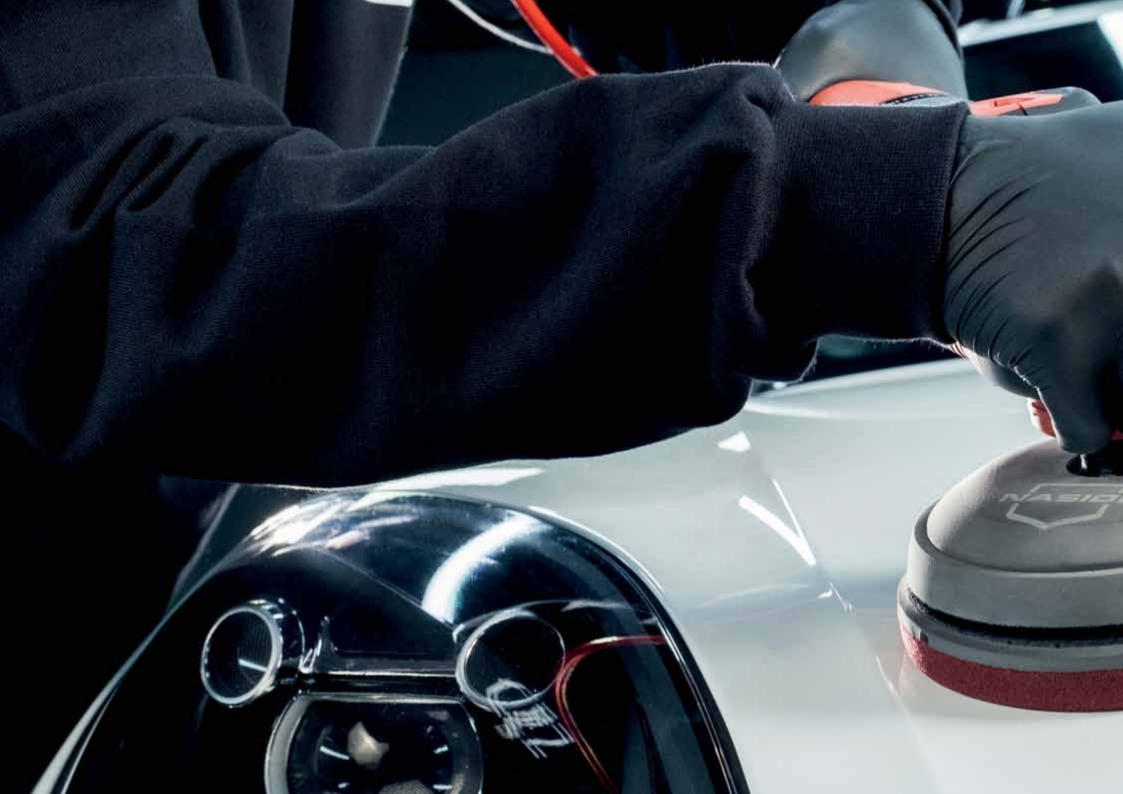

## POLISHING PADS

The premium polishing pads are designed to remove minor to severe oxidation, swirls, and scratches on vehicle surfaces. Innovative air channel system, facilitate the evacuation of the heat generated during the polishing process and prevent overheating.

**Benefits:** Heavy cut, medium cut, fine cut and super fine cut options for foam polishing pads.