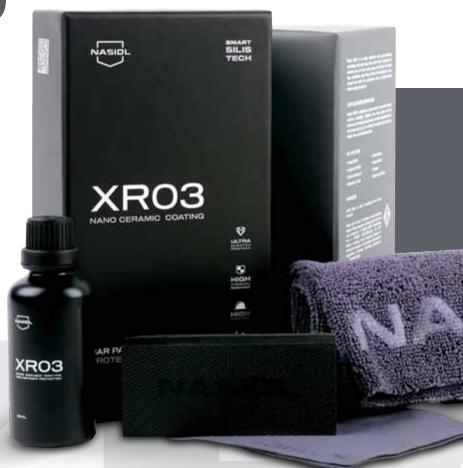

# XRO3

### NANO CERAMIC COATING

Nasiol XRO3 coated surfaces achieve to a high hydrophobic surface and enables you to clean your car easily and with less time and energy.

### WHY XRO3?

- No special equipment required, everything is included in box content.
- Up to 18-months of advanced durability.
- Super gloss effect with high water repellency.
- High resistance against aggressor chemicals.
- Recommended for professional detailers.