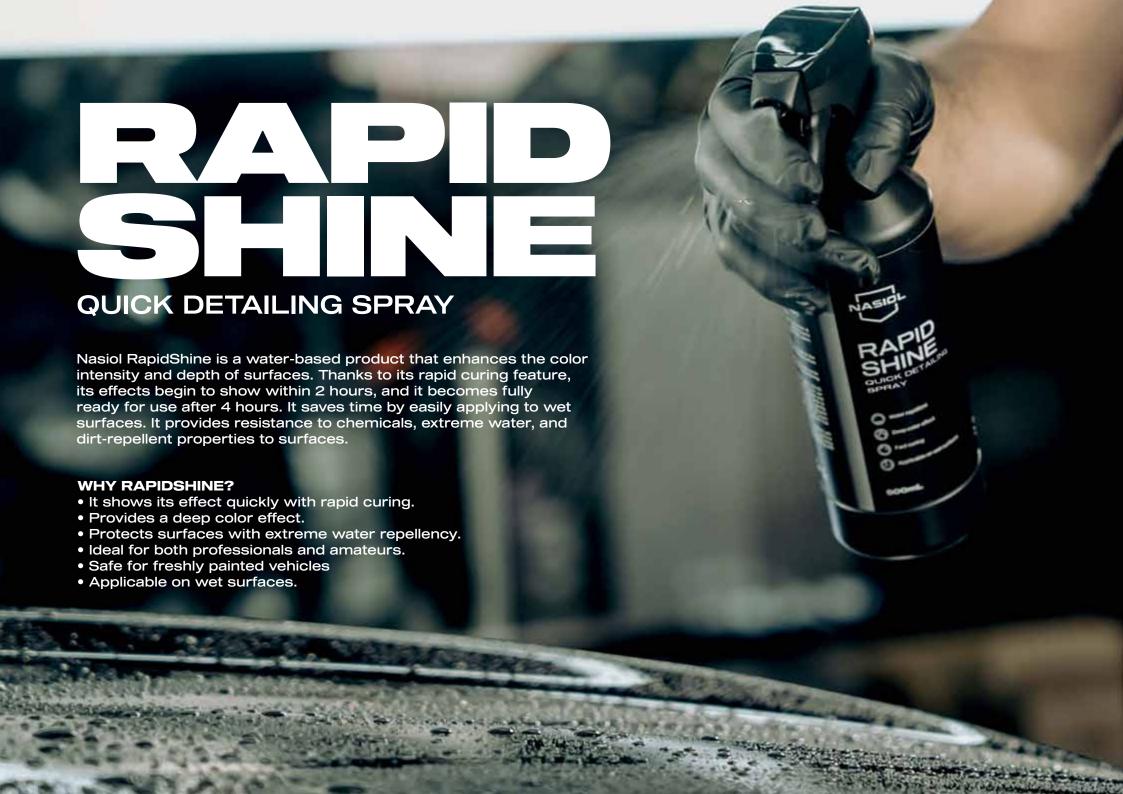

### NANO LAYER CERAMIC COATING

Within the nano-ceramic coating category, Nasiol NL272 is the premier force. Nasiol NL272 delivers long-lasting, unrivaled super hydrophobic traits, along with mirror-shine gloss that restores the paint and renews the color.

### **WHY NL272?**

- First in its class with a High Definition Reflection (HDR).
- Long-Lasting 10H scratch resistance.
- Full protection with a single layer of coating.
- Extreme durability with protection up to 5+ years.
- · Recommended for profesional detailers.