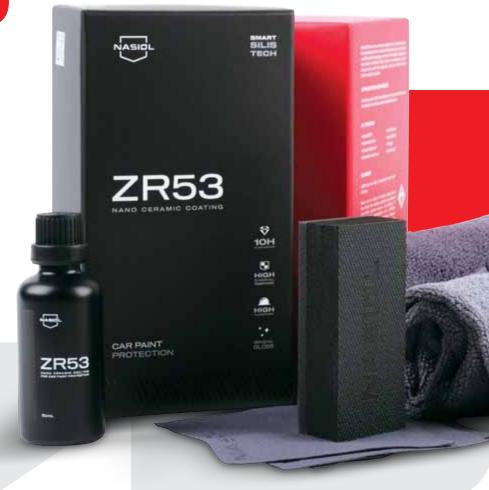

### NANO CERAMIC COATING

Nasiol ZR53 is a supreme formula to shield the auto paint from unexpected scratches and defend it with various adverse impacts caused by acid rain, bird droppings, road salt, and damaging sun rays. Minor or deep, autobody scratches will diminish the look, cost expensive repairs, and reduce the value of your car. One way to prevent all this is to take preemptive action by protecting the vehicle surface with the Nasiol ZR53 nano ceramic compound.

### **WHY ZR53?**

- 10H hardness tested and certified by SGS.
- No special equipment required, all included boxing.
- Up to 3-years of enhanced durability.
- Crystal Gloss Reflection (CGR) with a distinct silky feeling.
- Recommended for professional detailers.