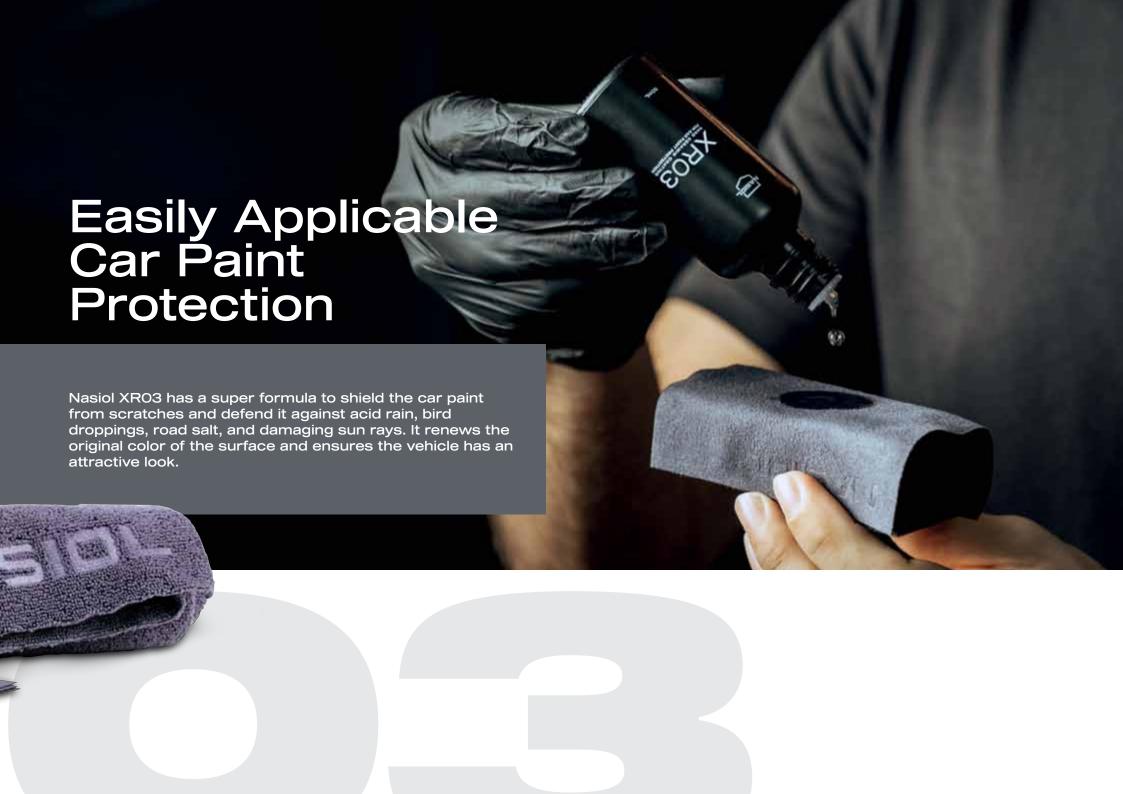

# XRO3

### NANO CERAMIC COATING

Nasiol XRO3 coated surfaces achieve to a high hydrophobic surface and enables you to clean your car easily and with less time and energy.

### WHY XRO3?

- No special equipment required, everything is included in box content.
- Up to 18-months of advanced durability.
- Super gloss effect with high water repellency.
- High resistance against aggressor chemicals.
- Recommended for professional detailers.