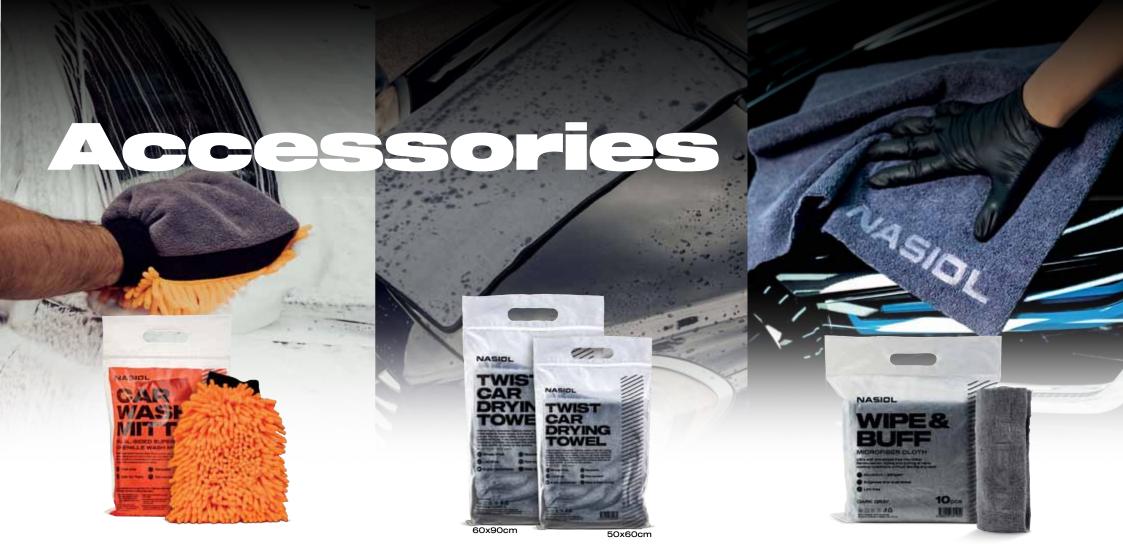

### CAR WASH MITT

DUAL-SIDED SUPER SOFT CHENILLE WASH MITT

Nasiol Dual-Sided Chenille Wash Mitt is a plush wash mitt with a soft texture developed for washing car safely. It allows dirt to be removed without scratching painting of vehicles. It can be used safely even on the most sensitive painted surfaces.

### TWIST CAR DRYING TOWEL

HIGHLY ABSORBENT CAR DRYING TOWEL

With its highly absorbent feature, Nasiol Twist Car Drying Towel absorbs water deeply and helps dry the surface with one swipe. You can use it safely, even on the most sensitive painted surfaces. It has piped edges and a long pile twist microfiber and does not scratch the surface, and leaves no dust, marks, or stains on the surface.

### WIPE & BUFF

MICROFIBER CLOTH

#### **10**pcs

Ultra soft and streak-free microfiber developed for wiping and buffing of nano coating operations without leaving any haze.