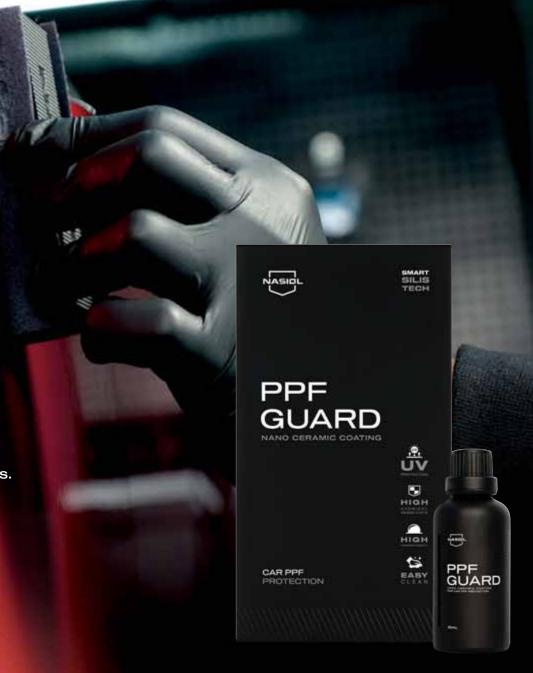

## PPF GUARD

NANO CERAMIC COATING FOR CAR PPF PROTECTION

Nasiol PPFGuard is a flexible nano-coating product that increases the performance of paint protection films, protects the applied surface against various factors and extends the life of the surface. With short gap of 2 layers application time, the lifetime of PPF can be extend in easily.

Nasiol PPFGuard gives hydrophobic, UV resistance and easy-to-clean properties to PPF coated surface without spoiling the physical properties of glossy, matte, and satin surfaces. It prevents the color fading caused by sun rays and does not cause any change in the structure of PPF's self-healing feature.

### **WHY PPFGUARD?**

- Ensures UV and chemical resistance for paint protection films.
- Up to 18-months of durability.
- Super finish with high hydrophobicity.
- No blocking self-healing effect of PPF.
- Recommended for professional detailers.