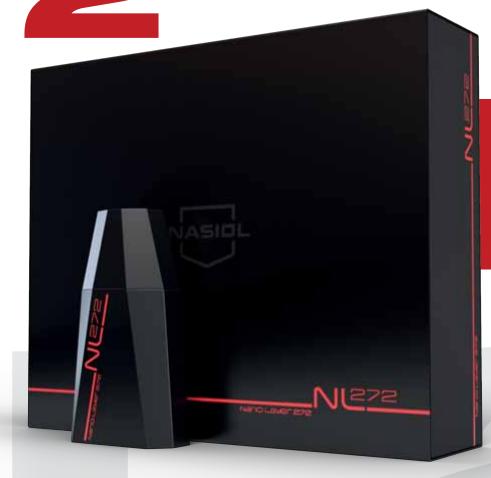

### NANO LAYER CERAMIC COATING

Within the nano-ceramic coating category, Nasiol NL272 is the premier force. Nasiol NL272 delivers long-lasting, unrivaled super hydrophobic traits, along with mirror-shine gloss that restores the paint and renews the color.

### **WHY NL272?**

- First in its class with a High Definition Reflection (HDR).
- Long-Lasting 10H scratch resistance.
- Full protection with a single layer of coating.
- Extreme durability with protection up to 5+ years.
- · Recommended for profesional detailers.