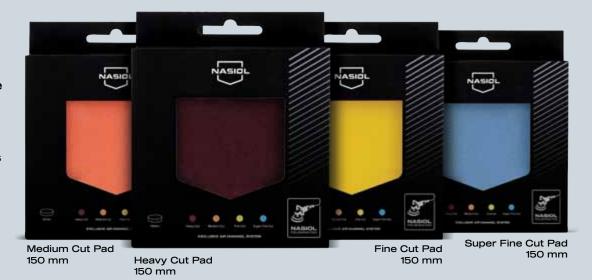

## POLISHING PADS

The premium polishing pads are designed to remove minor to severe oxidation, swirls, and scratches on vehicle surfaces. Innovative air channel system, facilitate the evacuation of the heat generated during the polishing process and prevent overheating.

**Benefits:** Heavy cut, medium cut, fine cut and super fine cut options for foam polishing pads.

### RECOMMENDED EQUIPMENT

- Lambs Wool Pad CleaRub 105/305
- Heavy Cut (Burgundy) Polishing Pad CleaRub 105
- Medium Cut (Orange) Polishing Pad CleaRub 305
- Fine Cut (Yellow) Polishing Pad CleaRub 505
- Super Fine Cut (Blue) Polishing Pad CleaRub 705