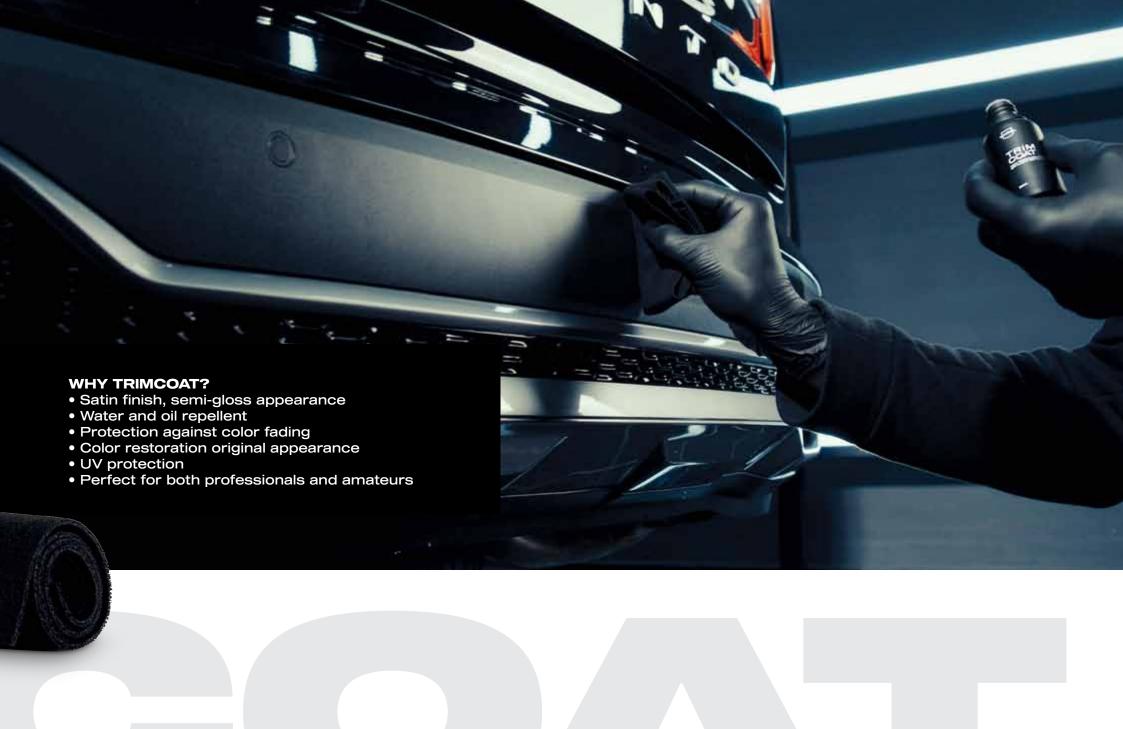

## TRIM AND PLASTIC NANO CERAMIC COATING

Nasiol TrimCoat keeps trim and plastics color-saturated with its high scratch resistance and ultra water-repellency features. It prevents color fading caused by UV radiation, strong chemicals, and road dirt. Besides it gives the dully and discoloured parts to their original satin look back.