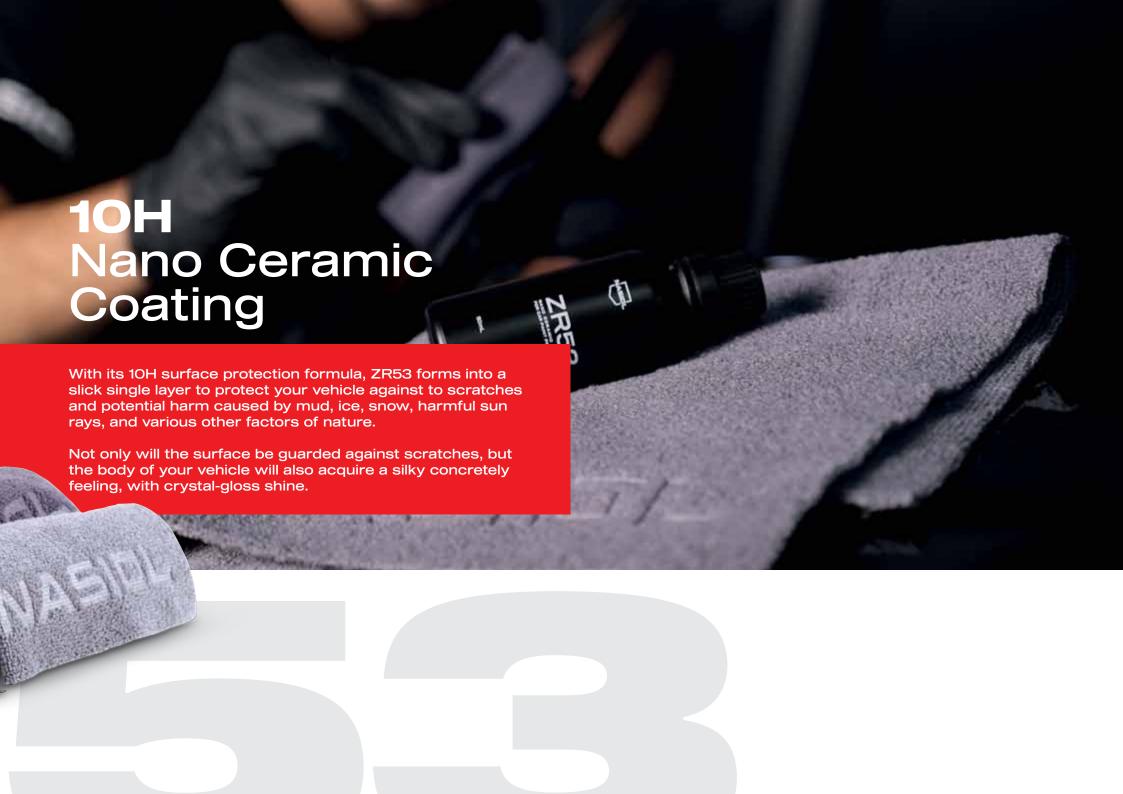

### NANO CERAMIC COATING

Nasiol ZR53 is a supreme formula to shield the auto paint from unexpected scratches and defend it with various adverse impacts caused by acid rain, bird droppings, road salt, and damaging sun rays. Minor or deep, autobody scratches will diminish the look, cost expensive repairs, and reduce the value of your car. One way to prevent all this is to take preemptive action by protecting the vehicle surface with the Nasiol ZR53 nano ceramic compound.

### **WHY ZR53?**

- 10H hardness tested and certified by SGS.
- No special equipment required, all included boxing.
- Up to 3-years of enhanced durability.
- Crystal Gloss Reflection (CGR) with a distinct silky feeling.
- Recommended for professional detailers.