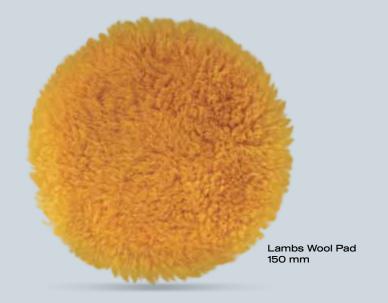

### LAMBS WOOL PAD

Lamb wool pads are highly efficient in polishing applications, offering superior cutting power to remove deep imperfections and evenly distribute polishing compounds.

**Benefits:** Nasiol Lambs Wool Pad is aggressively structured and very durable polishing pad is made of lambs wool. It ensures quick scratch removal opearation with an easy way.

### RECOMMENDED EQUIPMENT

Nasiol CleaRub 105 or Nasiol CleaRub 305