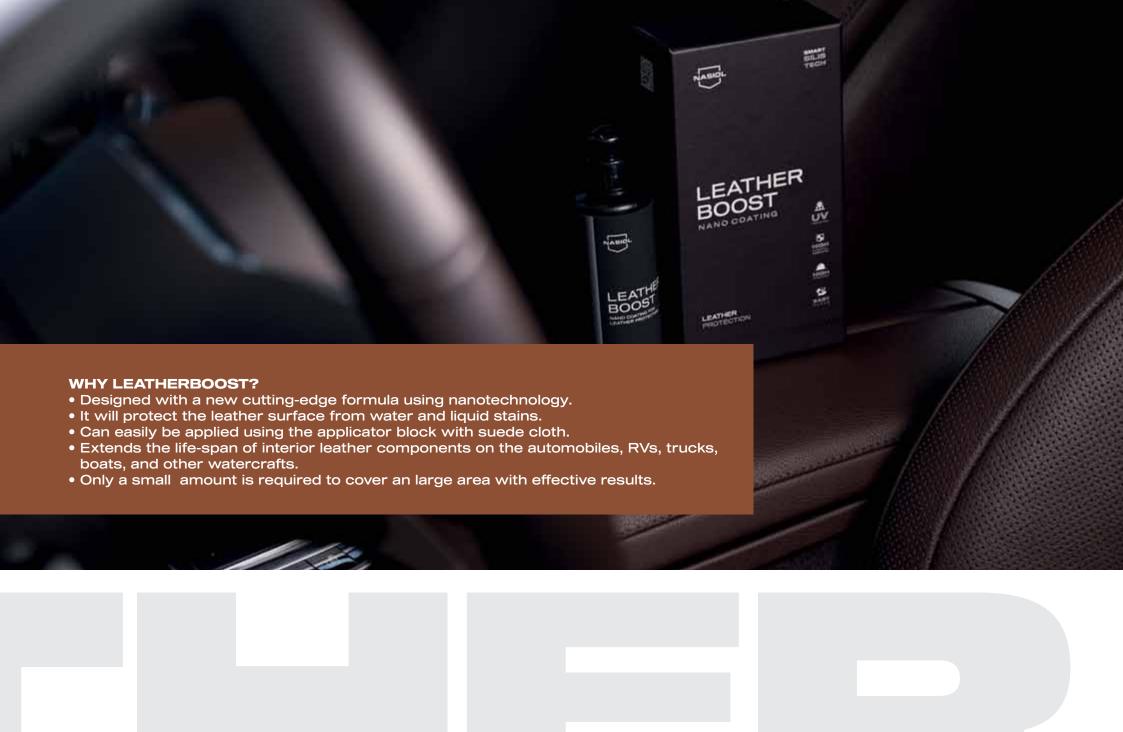

## LEATHER BOST

### NANO COATING FOR LEATHER PROTECTION

Maintaining leather surfaces in your automobile is essential for extending the life-time of the material. Choosing the right solution in preserving leather products can directly effect to the look and feel of the interior. Nasiol LeatherBoost protects synthetic and genuine leather from fading and staining, all the while preserving its authentic color and smooth touch.